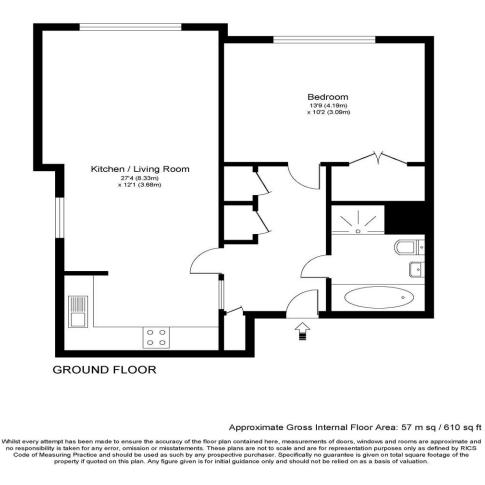

## £1450pcm + Initial deposit

A ground floor one bedroom apartment set within a modern exclusive block. The apartment itself is superbly presented and spacious, offering approx. 700 sq feet and consists of living room leading into the kitchen, bedroom and luxury bathroom. Consero Court is a well maintained block offering gated parking for one car, a lift and secure entry system. Located approx. 1 mile from Weybridge train station and close to Brooklands retail & commercial parks. The popular David Lloyd Gym is also close by. There are excellent road links with both the A3 & M25 within easy reach. Available unfurnished 2nd April 2024.