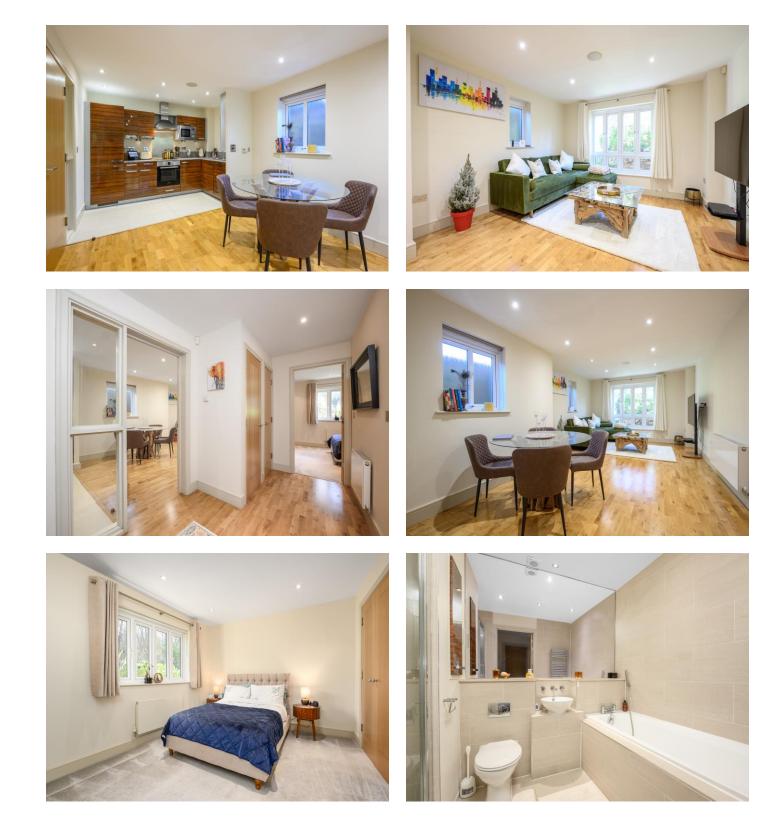

## £1450pcm + Initial deposit

A ground floor one bedroom apartment set within a modern exclusive block. The apartment itself is superbly presented and spacious, offering approx. 700 sq feet and consists of living room leading into the kitchen, bedroom and luxury bathroom. Consero Court is a well maintained block offering gated parking for one car, a lift and secure entry system. Located approx. 1 mile from Weybridge train station and close to Brooklands retail & commercial parks. The popular David Lloyd Gym is also close by. There are excellent road links with both the A3 & M25 within easy reach. Available unfurnished 2nd April 2024.